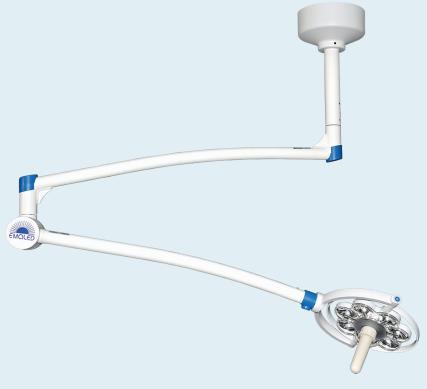

## **EXAMINATION LIGHT EMALED® 200 D**

The ceiling mounted examination light EMALED 200 D enables a perfect illumination during medical interventions. The vertically adjustable and horizontal rotatable spring arm allows to adjust the light head in desired position.