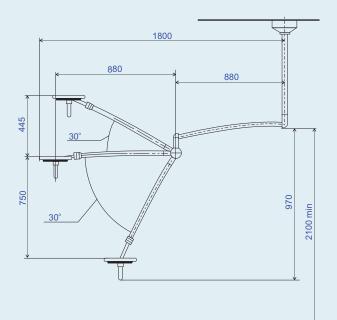

## **EXAMINATION LIGHT EMALED® 200 D**

The ceiling mounted examination light EMALED 200 D enables a perfect illumination during medical interventions. The vertically adjustable and horizontal rotatable spring arm allows to adjust the light head in desired position.

## **TECHNICAL DETAILS**

| Illumination (at 1 m)           | 50.000 lx   |
|---------------------------------|-------------|
| Lighting intensity              | 30 - 100 %  |
| Diameter of lightning field D10 | 140 mm      |
| Operating distance              | 70 – 140 cm |
| Colour temperature              | 4.500 K     |
| Colour rendering index          | 95 Ra       |
| Life expectancy of LEDs         | 50.000 hrs  |
| Diameter of light head          | 240 mm      |
| Number of LEDs                  | 7           |
| Main voltage                    | 230 V       |
| Frequency                       | 50 – 60 Hz  |
| Power consumption               | 10 VA       |
| Weight of lighting element      | 1,0 kg      |
| Weight of complete system       | 12 kg       |