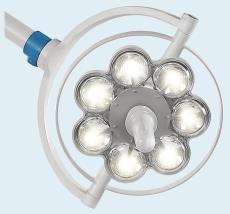

## **EXAMINATION LIGHT EMALED® 200 D**

The ceiling mounted examination light EMALED 200 D enables a perfect illumination during medical interventions. The vertically adjustable and horizontal rotatable spring arm allows to adjust the light head in desired position.

## **TECHNICAL DETAILS**

| Illumination (at 1 m)           | 50.000 lx   |
|---------------------------------|-------------|
| Lighting intensity              | 30 - 100 %  |
| Diameter of lightning field D10 | 140 mm      |
| Operating distance              | 70 – 140 cm |
| Colour temperature              | 4.500 K     |
| Colour rendering index          | 95 Ra       |
| Life expectancy of LEDs         | 50.000 hrs  |
| Diameter of light head          | 240 mm      |
| Number of LEDs                  | 7           |
| Main voltage                    | 230 V       |
| Frequency                       | 50 – 60 Hz  |
| Power consumption               | 10 VA       |
| Weight of lighting element      | 1,0 kg      |
| Weight of complete system       | 12 kg       |