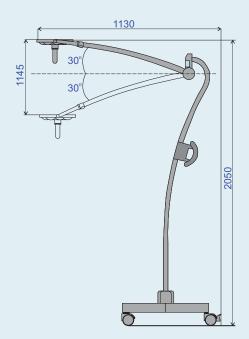

## **TECHNICAL DETAILS**

| Illumination (at 1 m)           | 50.000 lx   |
|---------------------------------|-------------|
| Lighting intensity              | 30 - 100 %  |
| Diameter of lightning field D10 | 140 mm      |
| Operating distance              | 70 – 140 cm |
| Colour temperature              | 4.500 K     |
| Colour rendering index          | 95 Ra       |
| Life expectancy of LEDs         | 50.000 hrs  |
| Diameter of light head          | 240 mm      |
| Number of LEDs                  | 7           |
| Main voltage                    | 230 V       |
| Frequency                       | 50 – 60 Hz  |
| Power consumption               | 10 VA       |
| Weight of lighting element      | 1,0 kg      |
| Weight of complete system       | 20 kg       |

The examination light EMALED 200 F is the mobile version of the 200 series. Its mobility allows to use this light in several rooms.

- Natural colour rendering
- Barely noticeable heating of the light head
- No moveable parts in the light head
- Low maintenance requirements
- Adjustable illumination in three steps
- Powder coated aluminum case
- Two autoclavable handles are included (additional handles can be ordered any time)