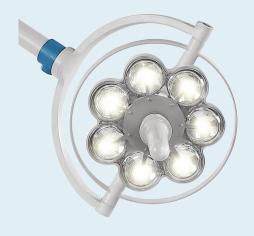

## **TECHNICAL DETAILS**

| Illumination (at 1 m)           | 50.000 lx   |
|---------------------------------|-------------|
| Lighting intensity              | 30 - 100 %  |
| Diameter of lightning field D10 | 140 mm      |
| Operating distance              | 70 – 140 cm |
| Colour temperature              | 4.500 K     |
| Colour rendering index          | 95 Ra       |
| Life expectancy of LEDs         | 50.000 hrs  |
| Diameter of light head          | 240 mm      |
| Number of LEDs                  | 7           |
| Main voltage                    | 230 V       |
| Frequency                       | 50 – 60 Hz  |
| Power consumption               | 10 VA       |
| Weight of lighting element      | 1,0 kg      |
| Weight of complete system       | 20 kg       |

The examination light EMALED 200 F is the mobile version of the 200 series. Its mobility allows to use this light in several rooms.

- Natural colour rendering
- Barely noticeable heating of the light head
- No moveable parts in the light head
- Low maintenance requirements
- Adjustable illumination in three steps
- Powder coated aluminum case
- Two autoclavable handles are included (additional handles can be ordered any time)