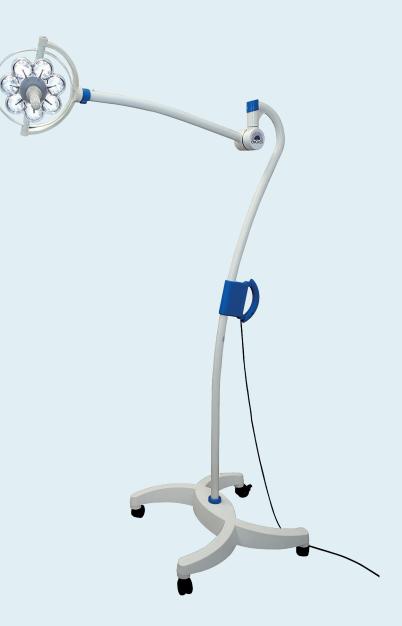

The examination light EMALED 200 F is the mobile version of the 200 series. Its mobility allows to use this light in several rooms.

- Natural colour rendering
- Barely noticeable heating of the light head
- No moveable parts in the light head
- Low maintenance requirements
- Adjustable illumination in three steps
- Powder coated aluminum case
- Two autoclavable handles are included (additional handles can be ordered any time)