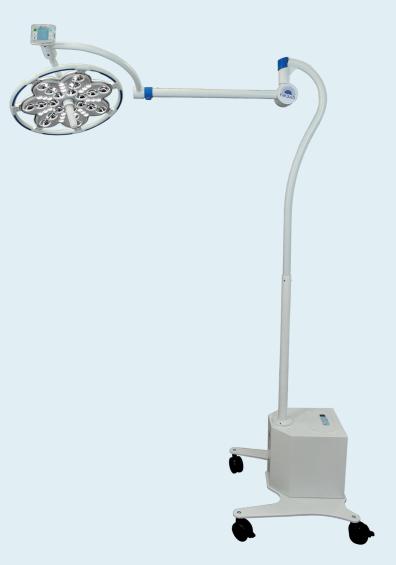

## SURGICAL LIGHT EMALED® 300 M+

The mobile surgical light EMALED 300 M+ with a battery back-up can be used without power connection up to 6 hours. The high illumination and excellent lightning quality makes this mobile surgical light a good allrounder in multiple fields.

- · Natural colour rendering
- Shadow-free illumination
- Barely noticeable heating of the ligth head
- Integrated battery back-up for 5 hour network indepenent use
- No moveable parts in the light head
- Low maintenance requirements
- Adjustable illumination in 10 steps
- Powder coated aluminum case
- Two autoclavable handles are included (additional handles can be ordered any time)
- 4-step focusing via the control panel with LCD display
- Optionally: cardanic system