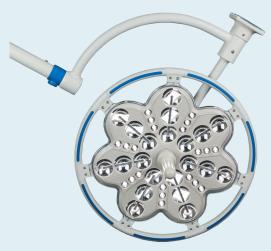

## SURGICAL LIGHT EMALED® 300 M+

The mobile surgical light EMALED 300 M+ with a battery back-up can be used without power connection up to 6 hours. The high illumination and excellent lightning quality makes this mobile surgical light a good allrounder in multiple fields.

- · Natural colour rendering
- Shadow-free illumination
- Barely noticeable heating of the ligth head
- Integrated battery back-up for 5 hour network indepenent use
- No moveable parts in the light head
- Low maintenance requirements
- Adjustable illumination in 10 steps
- Powder coated aluminum case
- Two autoclavable handles are included (additional handles can be ordered any time)
- 4-step focusing via the control panel with LCD display
- Optionally: cardanic system