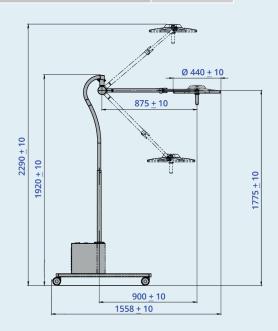

## **TECHNICAL DETAILS**

|                                           | EMALED 300 M |
|-------------------------------------------|--------------|
| Illumination (at 1 m)                     | 120.000 lx   |
| Lighting intensity                        | 10 - 100 %   |
| Focusable diameter of lightning field D10 | 150 - 300 mm |
| Operating distance                        | 70 – 140 cm  |
| Colour temperature                        | 4.500 K      |
| Colour rendering index                    | 96 Ra        |
| Life expectancy of LED´s                  | 60.000 hrs   |
| Diameter of light head                    | 440 mm       |
| Number of LEDs                            | 42           |
| Main voltage                              | 230 V        |
| Frequency                                 | 50 – 60 Hz   |
| Power consumption                         | 24 VA        |
| Weight of lighting element                | 4,0 kg       |
| Weight of complete system                 | 45 kg        |