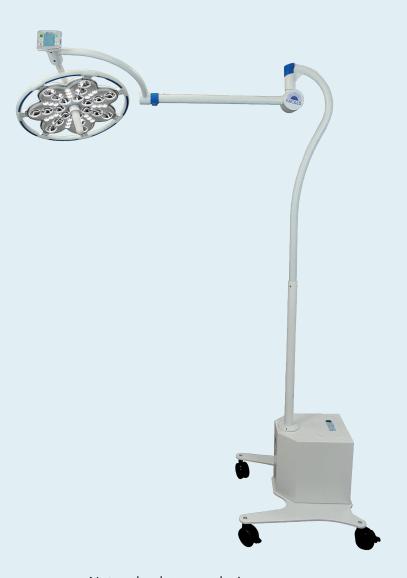

## **SURGICAL LIGHT EMALED® 300 M**

The mobile surgical light EMALED 300 M with a battery backup can be used without power connection up to 6 hours. The high illumination and excellent lightning quality makes this mobile surgical light a good allrounder in multiple fields.