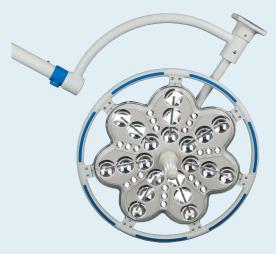

## **TECHNICAL DETAILS**

|                                           | EMALED 300 M |
|-------------------------------------------|--------------|
| Illumination (at 1 m)                     | 100.000 lx   |
| Lighting intensity                        | 10 - 100 %   |
| Focusable diameter of lightning field D10 | 150 - 300 mm |
| Operating distance                        | 70 – 140 cm  |
| Colour temperature                        | 4.500 K      |
| Colour rendering index                    | 96 Ra        |
| Life expectancy of LED's                  | 60.000 hrs   |
| Diameter of light head                    | 440 mm       |
| Number of LEDs                            | 42           |
| Main voltage                              | 230 V        |
| Frequency                                 | 50 – 60 Hz   |
| Power consumption                         | 24 VA        |
| Weight of lighting element                | 4,0 kg       |
| Weight of complete system                 | 45 kg        |

- · Natural colour rendering
- Shadow-free illumination
- · Barely noticeable heating of the ligth head
- Integrated battery back-up for 5 hour network independent use
- No moveable parts in the light head
- Low maintenance requirements
- Adjustable illumination in 10 steps
- Powder coated aluminum case
- Two autoclavable handles are included (additional handles can be ordered any time)
- 4-step focusing via the control panel with LCD display
- Optionally: cardanic system