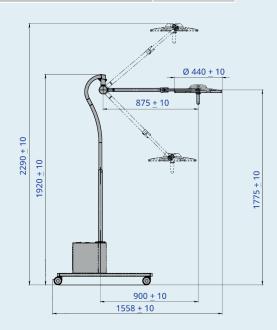

## **TECHNICAL DETAILS**

|                                           | EMALED 300 M |
|-------------------------------------------|--------------|
| Illumination (at 1 m)                     | 100.000 lx   |
| Lighting intensity                        | 10 - 100 %   |
| Focusable diameter of lightning field D10 | 150 - 300 mm |
| Operating distance                        | 70 – 140 cm  |
| Colour temperature                        | 4.500 K      |
| Colour rendering index                    | 96 Ra        |
| Life expectancy of LED's                  | 60.000 hrs   |
| Diameter of light head                    | 440 mm       |
| Number of LEDs                            | 42           |
| Main voltage                              | 230 V        |
| Frequency                                 | 50 – 60 Hz   |
| Power consumption                         | 24 VA        |
| Weight of lighting element                | 4,0 kg       |
| Weight of complete system                 | 45 kg        |