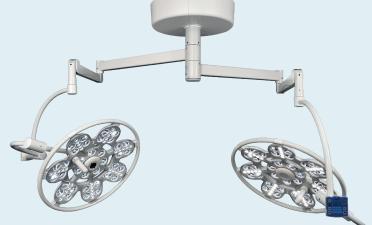

## **SURGICAL LIGHT EMALED® 500/500**

This combination of light heads grants the highest possible illumination, the largest lightning field and is suitable for any kind of surgical intervention. Even long lasting interventions will be no problem, thanks to the low head release of the light heads.