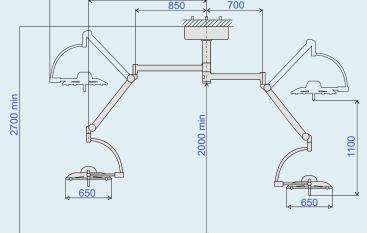

## **TECHNICAL DETAILS**

| Illumination (at 1 m)                     | 120.000 lx per light head |
|-------------------------------------------|---------------------------|
| Lighting intensity                        | 10 - 100 %                |
| Focusable diameter of lightning field D10 | 185 - 350 mm              |
| Operating distance                        | 70 – 140 cm               |
| Colour temperature                        | 4.500 K                   |
| Colour rendering index                    | 96 Ra                     |
| Life expectancy of LED's                  | 50.000 hrs                |
| Diameter of light head                    | 650 mm                    |
| Number of LEDs                            | 70                        |
| Main voltage                              | 100 – 240 V / 24 V        |
| Frequency                                 | 50 – 60 Hz                |
| Power consumption                         | 60 VA + 60 VA             |
| Weight of lighting element                | 9,5 kg                    |
| Weight of complete system                 | 110 kg                    |