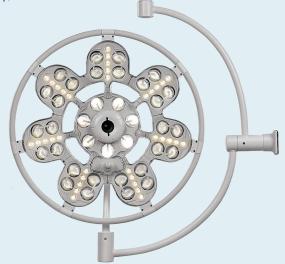

## **SURGICAL LIGHT EMALED® 500/500**

This combination of light heads grants the highest possible illumination, the largest lightning field and is suitable for any kind of surgical intervention. Even long lasting interventions will be no problem, thanks to the low head release of the light heads.