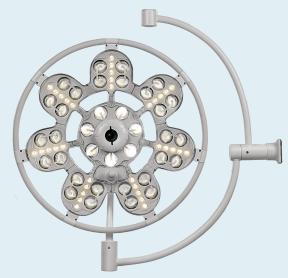

## **SURGICAL LIGHT EMALED® 560/500**

This combination of light heads grants the highest possible illumination and the largest lightning field and is suitable for any kind of surgical intervention. Even long lasting interventions will be no problem, thanks to the low head release of the light heads.

## **TECHNICAL DETAILS**

| Illumination (at 1 m)                     | 160.000 lx / 120.000 lx |
|-------------------------------------------|-------------------------|
| Lighting intensity                        | 10 - 100 %              |
| Focusable diameter of lightning field D10 | 185 - 350 mm            |
| Operating distance                        | 70 – 140 cm             |
| Colour temperature                        | 4.500 K                 |
| Colour rendering index                    | 96 Ra                   |
| Life expectancy of LED's                  | 50.000 hrs              |
| Diameter of light head                    | 650 mm                  |
| Number of LEDs                            | 70                      |
| Main voltage                              | 100 – 240 V / 24 V      |
| Frequency                                 | 50 – 60 Hz              |
| Power consumption                         | 60 VA + 60 VA           |
| Weight of lighting element                | 9,5 kg                  |
| Weight of complete system                 | 110 kg                  |