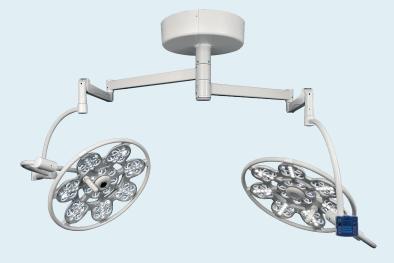

## **SURGICAL LIGHT EMALED® 560/500**

This combination of light heads grants the highest possible illumination and the largest lightning field and is suitable for any kind of surgical intervention. Even long lasting interventions will be no problem, thanks to the low head release of the light heads.