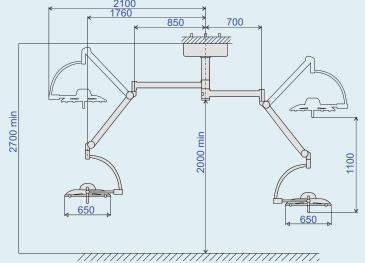

## **TECHNICAL DETAILS**

| Illumination (at 1 m)                     | 160.000 lx / 120.000 lx |
|-------------------------------------------|-------------------------|
| Lighting intensity                        | 10 - 100 %              |
| Focusable diameter of lightning field D10 | 185 - 350 mm            |
| Operating distance                        | 70 – 140 cm             |
| Colour temperature                        | 4.500 K                 |
| Colour rendering index                    | 96 Ra                   |
| Life expectancy of LED's                  | 50.000 hrs              |
| Diameter of light head                    | 650 mm                  |
| Number of LEDs                            | 70                      |
| Main voltage                              | 100 – 240 V / 24 V      |
| Frequency                                 | 50 – 60 Hz              |
| Power consumption                         | 60 VA + 60 VA           |
| Weight of lighting element                | 9,5 kg                  |
| Weight of complete system                 | 110 kg                  |