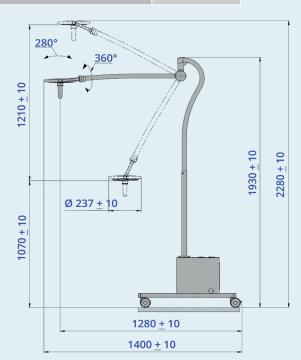

## **TECHNICAL DETAILS**

| Illumination (at 1 m)           | 50.000 lx     |
|---------------------------------|---------------|
| Lighting intensity              | 20 - 100 %    |
| Diameter of lightning field D10 | 170 mm        |
| Operating distance              | 80 – 150 cm   |
| Colour temperature              | 3.500-5.000 K |
| Colour rendering index          | 97 Ra         |
| R9 index                        | 95            |
| Life expectancy of LEDs         | 60.000 hrs    |
| Diameter of light head          | 240 mm        |
| Number of LEDs                  | 8             |
| Main voltage                    | 230 V         |
| Frequency                       | 50 – 60 Hz    |
| Power consumption               | 10 VA         |
| Weight of lighting element      | 1,5 kg        |
| Weight of complete system       | 37,5 kg       |