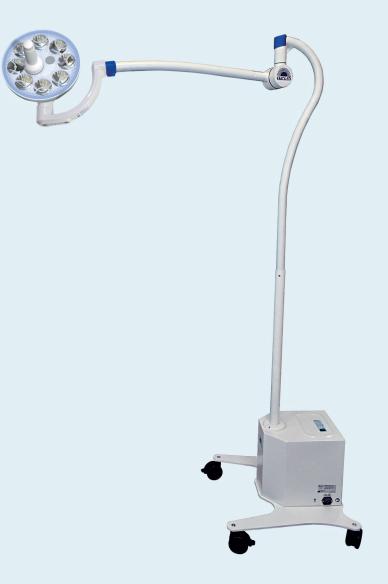

The mobile examination light EMALED 202 M with a battery back-up can be used without power connection up to 24 hours. The high illumination and excellent lightning quality makes this mobile surgical light a good allrounder in multiple fields.