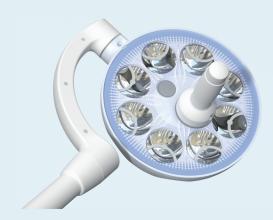

## **TECHNICAL DETAILS**

| Illumination (at 1 m)           | 50.000 lx     |
|---------------------------------|---------------|
| Lighting intensity              | 20 - 100 %    |
| Diameter of lightning field D10 | 170 mm        |
| Operating distance              | 80 – 150 cm   |
| Colour temperature              | 3.500-5.000 K |
| Colour rendering index          | 97 Ra         |
| R9 index                        | 95            |
| Life expectancy of LEDs         | 60.000 hrs    |
| Diameter of light head          | 240 mm        |
| Number of LEDs                  | 8             |
| Main voltage                    | 230 V         |
| Frequency                       | 50 – 60 Hz    |
| Power consumption               | 10 VA         |
| Weight of lighting element      | 1,5 kg        |
| Weight of complete system       | 37,5 kg       |

- Natural colour rendering
- Barely noticeable heating of the light head
- No moveable parts in the light head
- · Low maintenance requirements
- Adjustable illumination in three steps
- Two autoclavable handles are included (additional handles can be ordered any time)
- Colour temperature regulation in 5 steps